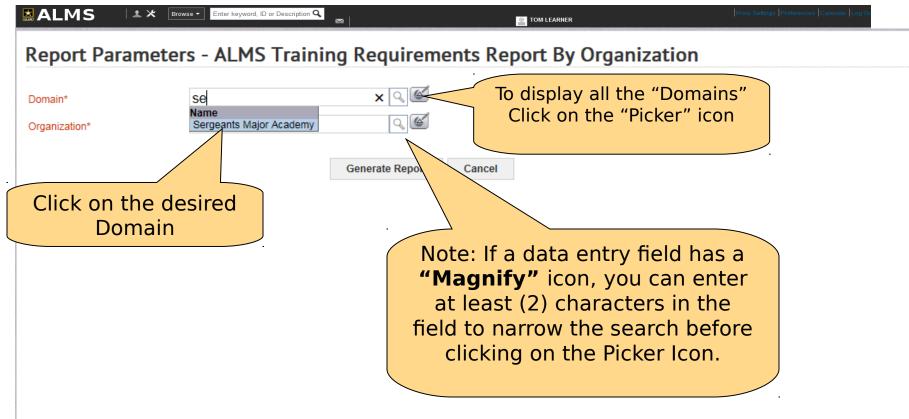

### **Training Coordinator Reports**

**ALMS 1** ★ Browse ▼ Enter keyword, ID or Description Q TOM LEARNER Locate the ALMS Training Requirements Report By Organization is report provides a statistical ALMS Organization summary of the number of Managed Roles Acquired personnel in a given Actions quired -Report Summary organization who have been assigned a GFEBS certification. This report lists all personnel ALMS Training ALMS Training within the selected Organization Requirements Requirements (s), having any assigned Managed Actions Report By Report By certifications (roles) along with Report Organization Organization all of the component courses for each certification. Lesson This report shows an Lesson Template Template administrator all completed Dashboard for Managed Dashboard for lesson templates-related Actions Admin by Report Admin by information about an Organization Organization organization's learners.